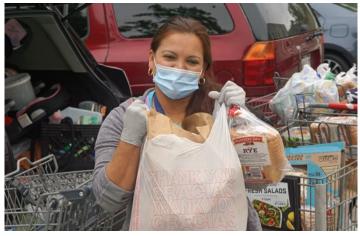

# **FAMILY MINISTRIES**

In FY20, the Family Ministry Center provided over 290,000 bags of groceries to Relief & Restoration program members and families and individuals in our Emergency Relief program. Several new families, whose jobs were affected by the COVID-19 pandemic, were served, as well. The pandemic brought on average 1,000 new food recipients per month—compared to the 2019 rate of 333 per month.

Now serving about **5,750** people each month with free food, clothing and housewares, the Family Ministry Center saw a 50 percent increase in program participants during the COVID-19 crisis.