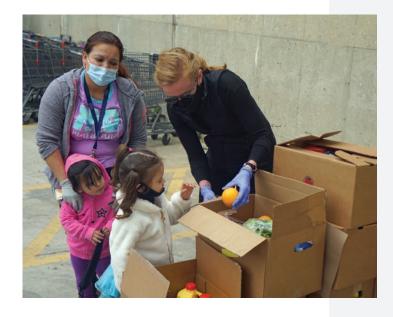

# **FAMILY MINISTRIES**

In FY20, the Family Ministry Center provided over 290,000 bags of groceries to Relief & Restoration program members and families and individuals in our Emergency Relief program. Several new families, whose jobs were affected by the COVID-19 pandemic, were served, as well. The pandemic brought on average 1,000 new food recipients per month—compared to the 2019 rate of 333 per month.

Now serving about **5,750** people each month with free food, clothing and housewares, the Family Ministry Center saw a 50 percent increase in program participants during the COVID-19 crisis.