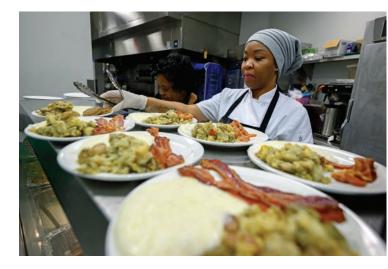

# **FAMILY MINISTRIES**

In FY20, the Family Ministry Center provided over 290,000 bags of groceries to Relief & Restoration program members and families and individuals in our Emergency Relief program. Several new families, whose jobs were affected by the COVID-19 pandemic, were served, as well. The pandemic brought on average 1,000 new food recipients per month—compared to the 2019 rate of 333 per month.

Now serving about **5,750** people each month with free food, clothing and housewares, the Family Ministry Center saw a 50 percent increase in program participants during the COVID-19 crisis.