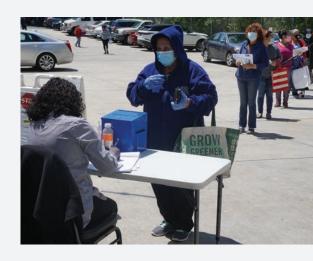

# **FAMILY MINISTRIES**

In FY20, the Family Ministry Center provided over 290,000 bags of groceries to Relief & Restoration program members and families and individuals in our Emergency Relief program. Several new families, whose jobs were affected by the COVID-19 pandemic, were served, as well. The pandemic brought on average 1,000 new food recipients per month—compared to the 2019 rate of 333 per month.

Now serving about **5,750** people each month with free food, clothing and housewares, the Family Ministry Center saw a 50 percent increase in program participants during the COVID-19 crisis.