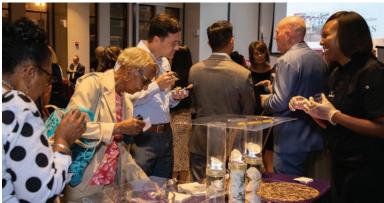

# HeArt & Sole

HeArt & Sole, the Mission's signature fundraising event, brought **800** people into D.C. for a delicious night of chef-created tastings and live music to generate support and care for people experiencing homelessness.

With nearly **40** chefs participating in HeArt & Sole, Mission friends enjoyed dozens of gourmet tastes and treats—all to help people experiencing poverty and homelessness.