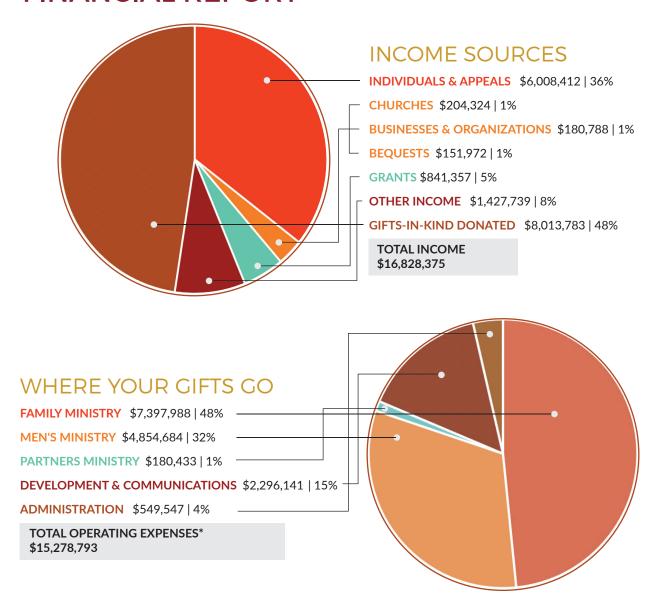

# FINANCIAL REPORT

For every one of Central Union Mission's 136 years, we have been funded and equipped by concerned private individuals, church, companies and community groups—not the government. We appreciate that your financial giving and volunteering are godly models for our guests.

Generous supporters donated \$16,828,375 in cash and gifts-in-kind, which includes \$151,972 bequeathed in legacy gifts. We are grateful to these friends and organizations that contributed critical goods, services and financial support.

<sup>\*</sup>excludes depreciation expense; in-kind donations included with relevant ministries. (Family Ministry Center includes most of the donated foods.)