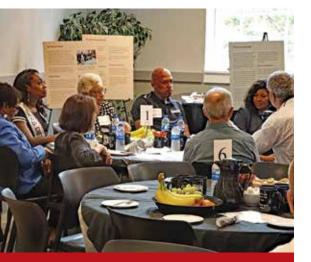

# Financial Report

Rev. Deborah Chambers (second from right) hosts supporters at a Taste of the Mission donor luncheon and tour event.