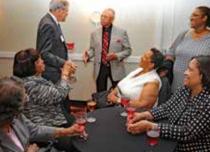

President Joe Mettimano (right) began his leadership at Central Union Mission with a town hall meeting for guests, media and staff.

If you spend yourselves in behalf of the hungry and satisfy the needs of the oppressed, then your light will rise in the darkness, and your night will become like the noonday.