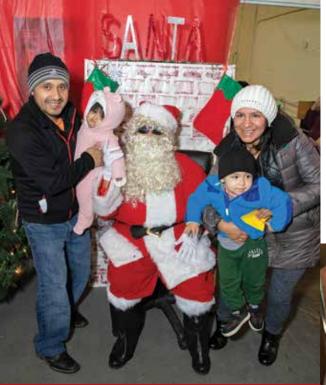

Operation Christmas Miracle donors provided gifts for neighborhood children to make their Christmas bright and to help parents stretch their wages.

> Children are ready to learn with Operation Backpack school supplies.

**2200** children in need received Christmas presents, and **480** received backpacks and supplies to start the school year right.